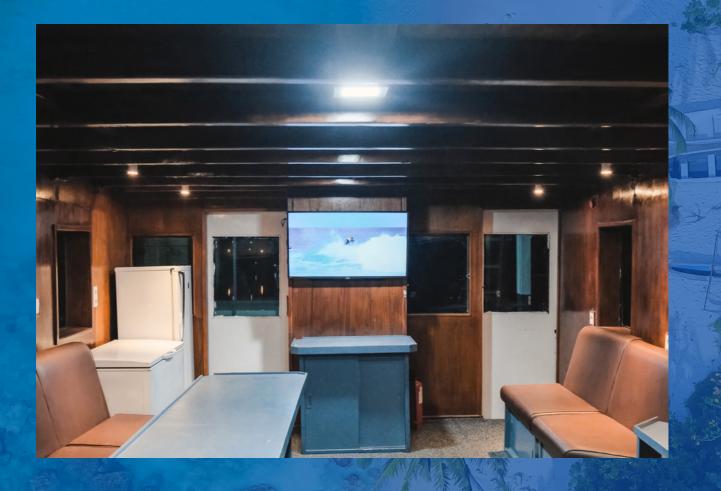

### THE BOAT

MODERN AND COMFORTABLE VESSEL HIGH TECH SECURITY DEVICES GPS, RADIO, 2 SMALL DINGEY FOR SUPPORT, 2 ENGINES, 2 ELETRIC GENERATORS BETTER BE SAFE THAN SORRY LARGE INTERNAL AREAS LARGE EXTERNAL AREAS